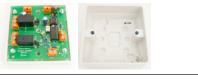

## PCB controller for single zone, 12v 2amp rated:

Monitors for 1.2k end of line resistor and then outputs LED circuit. On failure to see EOL, outputs fault and extinguishes LED circuit. On strip activation outputs alarm and pulses LED circuit. Reset required.