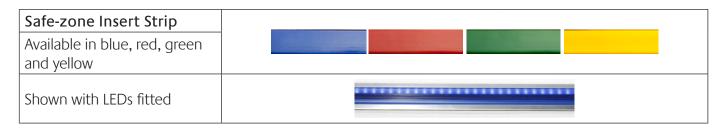

| End Cap             |  |
|---------------------|--|
| Wired or unwired    |  |
| Universal Connector |  |

| LED Strip            |  |
|----------------------|--|
| Available separately |  |